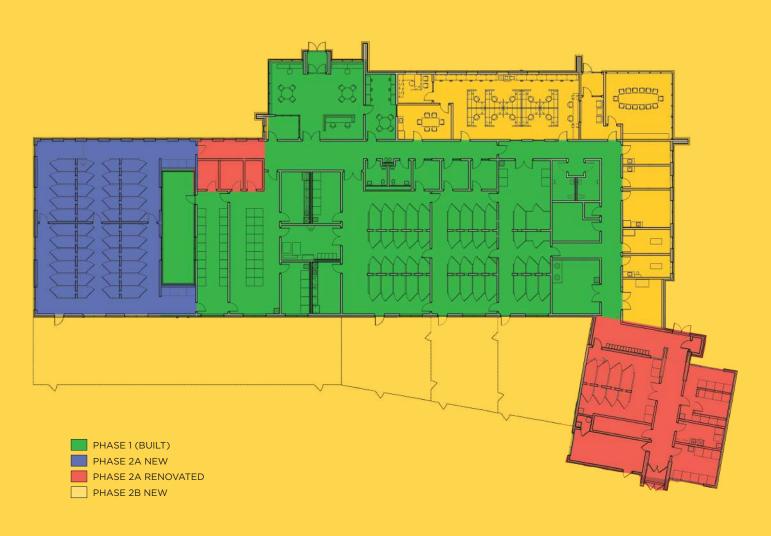

# TRANSFORMING PASSION INTO PROGRESS

On September 18, 2018, FAMD celebrated the grand opening of its new MaryAnn Wright Animal Adoption and Education Center (AAEC). This successful Phase 1 of our development expanded our facility from 4,000 to 10,000 square feet, providing a healthier, more soothing environment for our animals and an improved experience for adopters and volunteers. And with a central location in downtown Dearborn, integrated with other public services, we're more connected with the community than ever before.

# REALIZING OUR FULL POTENTIAL

Phase 2 of our capital campaign will bring all our operations into one facility, while expanding the scope of how we can help. With an additional 10,000 square feet, we will be able to offer training classes for adopters to help build successful relationships with their new pets right away. We're also launching learning programs that foster social and emotional growth through interactions with animals — like our Read to Rover program. This is a joint effort with local libraries and schools, where reluctant young readers grow their confidence through reading aloud to a nonjudgemental dog or cat. But our new space won't just give animals lifechanging opportunities — it will also let us give back to the community as a job training site for special needs or employment-challenged adults/students from Mixter School, Services to Enhance Potential (STEP) and other groups

## THE URGENCY

This year, with not only having to vacate our Greenfield location by the end of 2023, we were also notified that the cost to finish the second phase of our much needed expansion skyrocketed due to increased costs in building materials and labor. We are now on a fast track to not only complete the project by year end of 2023 but we also must raise an additional \$3.3 million to ensure our vision is truly achieved.